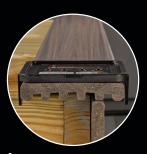

#### **Product Features:**

- Collated Cortex Plugs
   50% faster than loose plug installation
- NEW Spotter
   Installation Guide
   Specifically designed
   for fastener placement
   in Trex Enhance board

- Pre-aligned Plug Grain
   Find your perfect plug faster
- TORX® ttap® Drive System
   Offers stick-fit and wobble-free
   installation, virtually eliminating
   fastener strip-out

| Collated Cortex Trex Enhance Selection Guide |          |                                        |                   |
|----------------------------------------------|----------|----------------------------------------|-------------------|
| BOARD                                        | COVERAGE | DESCRIPTION                            | SKU               |
| Trex Enhance                                 | 100 LF   | 224 Screws, 240 Plugs, 2 Setting Tools | FMCTXCL-TX1LFEN** |