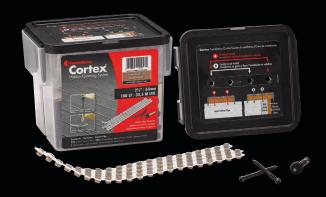

#### **Product Features:**

- Collated Cortex Plugs
   50% faster than loose plug installation
- NEW Spotter
   Installation Guide
   Specifically designed
   for fastener placement
   in Trex Enhance board

- Pre-aligned Plug Grain
   Find your perfect plug faster
- TORX® ttap® Drive System
   Offers stick-fit and wobble-free
   installation, virtually eliminating
   fastener strip-out

| Collated Cortex Trex Enhance Selection Guide |          |                                        |                   |
|----------------------------------------------|----------|----------------------------------------|-------------------|
| BOARD                                        | COVERAGE | DESCRIPTION                            | SKU               |
| Trex Enhance                                 | 100 LF   | 224 Screws, 240 Plugs, 2 Setting Tools | FMCTXCL-TX1LFEN** |

<sup>\*\*</sup>Selecting SKU/Board Color

When ordering, please combine SKU column with board manufacturer color key below

**Example:** Trex Enhance 100 LF for Saddle = FMCTXCL-TX1LFENSD