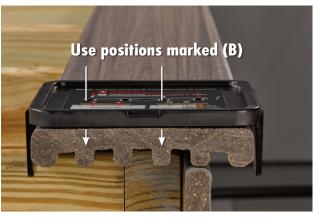

#### **Cantilever Installations**

Install screws in positions marked B to ensure proper placement centered in the scalloped profile for cantilever installation

-M22173 (0622)