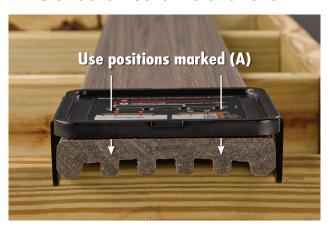

#### **Standard Board Installations**

Install screws in positions marked A to ensure proper placement centered in the scalloped profile for standard installation