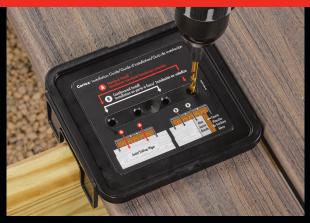

#### **Product Features:**

- Collated Cortex Plugs
   50% faster than loose plug installation
- NEW Spotter
   Installation Guide
   Specifically designed
   for fastener placement
   in Trex Enhance board

#### **Standard Board Installations**

Install screws in positions marked A to ensure proper placement centered in the scalloped profile for standard installation

#### **Cantilever Installations**

Install screws in positions marked B to ensure proper placement centered in the scalloped profile for cantilever installation

-M22173 (0622)