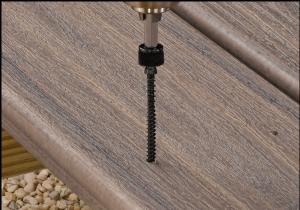

#### **Product Features:**

- Collated Cortex Plugs
   50% faster than loose plug installation
- NEW Spotter
   Installation Guide
   Specifically designed
   for fastener placement
   in Trex Enhance board

- Pre-aligned Plug Grain
   Find your perfect plug faster
- TORX® ttap® Drive System
   Offers stick-fit and wobble-free
   installation, virtually eliminating
   fastener strip-out

| Collated Cortex Trex Enhance Selection Guide |          |                                        |                   |
|----------------------------------------------|----------|----------------------------------------|-------------------|
| BOARD                                        | COVERAGE | DESCRIPTION                            | SKU               |
| Trex Enhance                                 | 100 LF   | 224 Screws, 240 Plugs, 2 Setting Tools | FMCTXCL-TX1LFEN** |