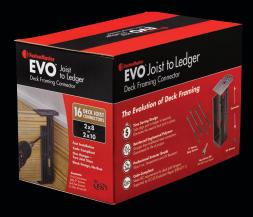

# **EVO** Joist to Ledger

**Deck Framing Connector** 

# Frame Decks Faster!

The FastenMaster EVO Joist to Ledger Deck Framing Connector is a faster, easier, code-compliant method for attaching 2x8 or 2x10 pressure treated deck joists to a ledger board.

## The Evolution of Deck Framing

| Evo Product Selections |                                                                         |                  |
|------------------------|-------------------------------------------------------------------------|------------------|
| Packaging              | Contents                                                                | SKU              |
| Bulk Box               | (16) Connectors, (64) 5" Screws, (34) Set Screws and (1) Hex Driver Bit | FMEVODJH810-16   |
| Single Unit            | (1) Connector, (4) 5" Screws and (2) Set Screws                         | FMEVODJH810-INDY |