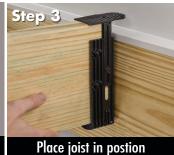

### **Installation Steps**

**WARNING:** All connector hole locations must be filled with proper screws for safe and correct installation. **DECK JOISTS SHOULD NOT BE STEPPED ON OR LOADED** before all screws are installed into the connector.