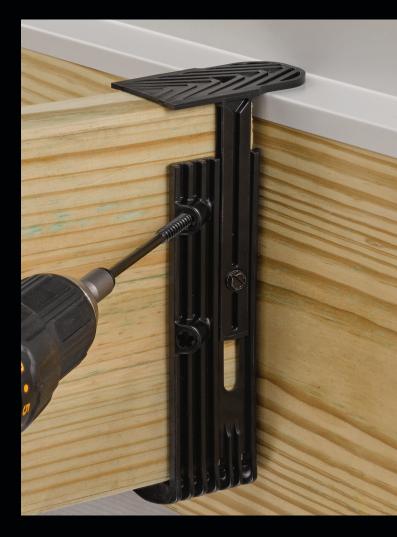

# Frame Decks Faster!

The FastenMaster EVO Joist to Ledger Deck Framing Connector is a faster, easier, code-compliant method for attaching 2x8 or 2x10 pressure treated deck joists to a ledger board.

### **Time Saving Design**

Tabs align joist to ledger in seconds. Eliminates the need to tack joist in place.

### **Installation Steps**

**WARNING:** All connector hole locations must be filled with proper screws for safe and correct installation. **DECK JOISTS SHOULD NOT BE STEPPED ON OR LOADED** before all screws are installed into the connector.