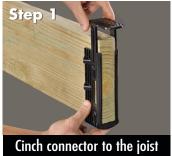

### **Installation Steps**

**WARNING:** All connector hole locations must be filled with proper screws for safe and correct installation. **DECK JOISTS SHOULD NOT BE STEPPED ON OR LOADED** before all screws are installed into the connector.