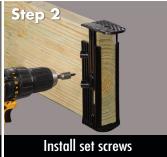

### **Installation Steps**

**WARNING:** All connector hole locations must be filled with proper screws for safe and correct installation. **DECK JOISTS SHOULD NOT BE STEPPED ON OR LOADED** before all screws are installed into the connector.