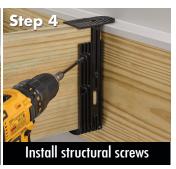

### **Installation Steps**

**WARNING:** All connector hole locations must be filled with proper screws for safe and correct installation. **DECK JOISTS SHOULD NOT BE STEPPED ON OR LOADED** before all screws are installed into the connector.