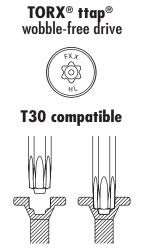

#### TORX® ttap® Drive System

delivers a superior bit engagement for a stable wobble free installation