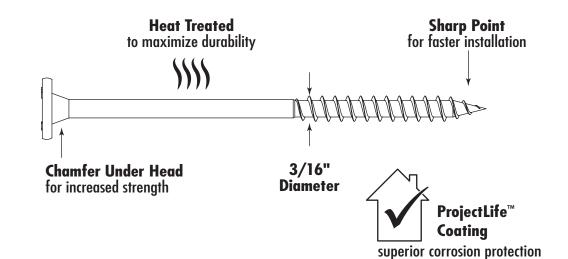

## HeadLOK now has a TORX® ttap® Drive System!

HeadLOK is a flat-headed heavy duty wood screw that does it all with a *NEW and IMPROVED* drive system. HeadLOK offers higher design shear than 3/8" lag screws with no predrilling needed.

### ProjectLife<sup>™</sup> Coating

superior corrosion protection guaranteed for the life of the project