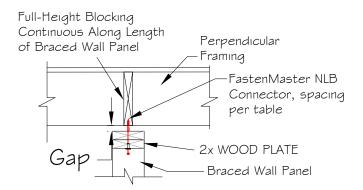

## Braced Wall Panel Connection with NLB Connector Perpendicular to Floor/Ceiling Framing Detail

|                       | Recommended<br>Fastening<br>Pattern (in) | Species<br>Group<br>(Specific<br>Gravity) | NLB On Center Spacing (inches) by Plate Type and Gap |           |          |           |          |                  |          |
|-----------------------|------------------------------------------|-------------------------------------------|------------------------------------------------------|-----------|----------|-----------|----------|------------------|----------|
| Recommended           |                                          |                                           | Single Top Plate                                     |           |          |           |          | Double Top Plate |          |
| Fastener              |                                          |                                           | 0" Gap                                               | 0.25" Gap | 0.5" Gap | 0.75" Gap | 1.5" Gap | 0.75" Gap        | 1.5" Gap |
| 8d<br>(68 lbs / nail) | 1 @ 6" O.C.<br>Along Braced<br>Wall      | Spruce-Pine-<br>Fir/Hem-Fir<br>(0.42)     | 24                                                   | 22        | 19.2     | 16        | 12       | 16               | 12       |

- Table values based on comparison of nail values per NDS versus allowable values for the NLB as found in Technical Evaluation Report, TER Where panels are parallel to floor/ceiling but aligned between these joists, blocking should be added at the recommended NLB spacing in the table to facilitate connection.
- · For complete NLB installation instructions or technical literature, consult fastenmaster.com