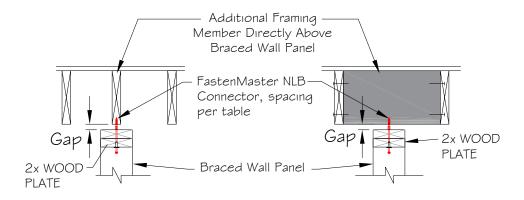

## Braced Wall Panel Connection with NLB Connector Parallel to Floor/Ceiling Framing Detail

NLB Connectors should be spaced according to Table 1 below to achieve equivalency to the codeprescribed nailing patterns:

|                       | Recommended<br>Fastening<br>Pattern (in) | Species<br>Group<br>(Specific<br>Gravity) | NLB On Center Spacing (inches) by Plate Type and Gap |           |          |           |          |                  |          |
|-----------------------|------------------------------------------|-------------------------------------------|------------------------------------------------------|-----------|----------|-----------|----------|------------------|----------|
| Recommended           |                                          |                                           | Single Top Plate                                     |           |          |           |          | Double Top Plate |          |
| Fastener              |                                          |                                           | 0" Gap                                               | 0.25" Gap | 0.5" Gap | 0.75" Gap | 1.5" Gap | 0.75" Gap        | 1.5" Gap |
| 8d<br>(68 lbs / nail) | 1 @ 6" O.C.<br>Along Braced<br>Wall      | Spruce-Pine-<br>Fir/Hem-Fir<br>(0.42)     | 24                                                   | 22        | 19.2     | 16        | 12       | 16               | 12       |

- Table values based on comparison of nail values per NDS versus allowable values for the NLB as found in Technical Evaluation Report, TER Where panels are parallel to floor/ceiling but aligned between these joists, blocking should be added at the recommended NLB spacing in the table to facilitate connection.
- · For complete NLB installation instructions or technical literature, consult fastenmaster.com