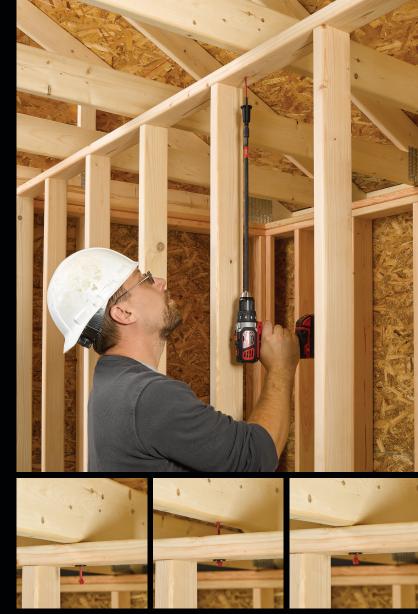

Learn about the NLB Connector

The FastenMaster NLB Connector is the fastest, safest, and easiest way to secure non-load bearing walls to roof trusses and joists above.

**10X Faster** Installs faster than STC / DTC clips

**No Ladders** Install while standing safely on the subfloor

**No Pre-Drilling** 1-step installation is fast and easy

Allowing for vertical deflection of trusses and joists above non-load bearing walls reduces drywall cracks and call backs.

**NLB SYSTEM** 