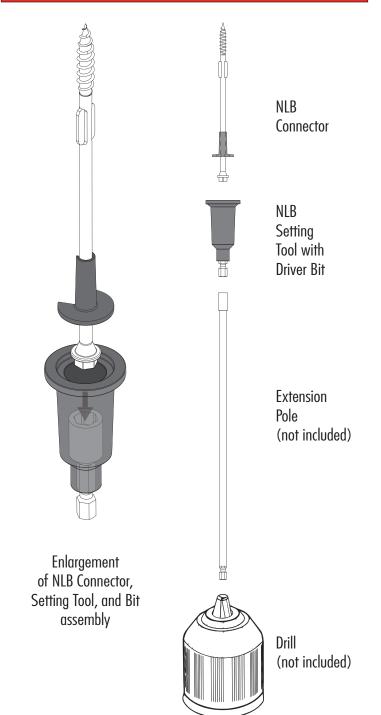

## **GENERAL GUIDELINE**

- For use in wood to wood connections only.
- A minimum of 2 NLB connections should be used on any wall regardless of length.
- Connections should be made within 24" of either end of non-load bearing walls unless connected to perpendicular load bearing walls. In these cases, a maximum end distance of 48" should be used.
- NLB Setting Tool required for proper installation.
- Although the vertical movement between the truss and framing is typically less than 1/4", consideration must be given to allow for this variance in semi-rigid surfaces or drywall. The most common methods for achieving this fall under three categories:
- The use of resilient channels or hat channels mounted perpendicular to the trusses. Guidelines for the use of this flexible metal furring can be found in bulletin GA-227-13 on the American Gypsum Association website www.americangypsum.com
- Installation of clips at the top of the walls in conjunction holding back of drywall fastening from the ceiling to wall joint. Some of the most commonly used clips can be found here:
  - a. Prest-on Corner-back Clips: www.prest-on.com/products/ corner-back
  - b. Simpson Strong-Tie DS Clip: www.strong-tie.com
  - c. Mitek DC-1 Clip: www.mitek-us.com
- 3) Details where cove or crown molding is mounted to the
- ceiling but unaffixed to the wall

-M25004 (0124))

4) Reference TER# 1907-08 at drjcertification.org

| SKU         | DESCRIPTION                                                                  |
|-------------|------------------------------------------------------------------------------|
| FMNLB006-50 | (50) Preassembled screws with sleeves<br>(1) Setting Tool and (1) Driver Bit |

**NLB SYSTEM** 