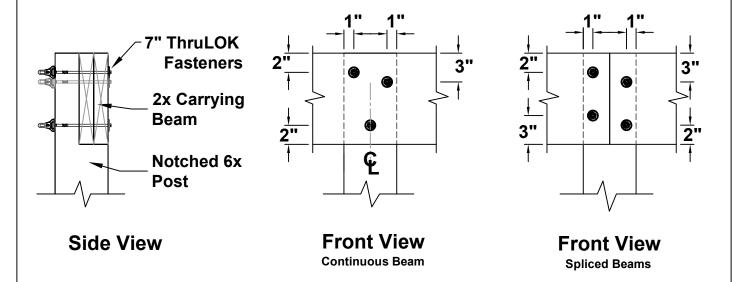

## **DESIGNER NOTES**

All connections made using 7" ThruLOK Fasteners with 2x8 or greater beam into notched 6x6 or greater post. When installed as shown, equivalent performance to two 1/2" through bolts in resisting vertical and lateral displacement. Where two 5/8" bolts are being replaced, use of 4 ThruLOKs required to gain equivalency