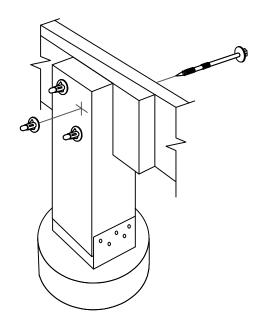

**Isometeric View** 

## **DESIGNER NOTES**

All connections made using 7" ThruLOK Fasteners with 2x8 or greater beam into notched 6x6 or greater post. When installed as shown, equivalent performance to two 1/2" through bolts in resisting vertical and lateral displacement. Where two 5/8" bolts are being replaced, use of 4 ThruLOKs required to gain equivalency