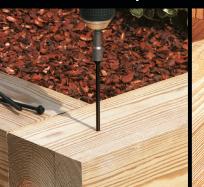

## TimberLOK® Structural Wood Screw

TimberLOK® is a heavy duty wood screw for applications such as attaching rafter or trusses to the top plate, landscape timbers, fences, decks, headers, stair stringers and more.

## Features:

- No predrilling
- Faster and easier than 3/8" lag screws
- Countersinking head style
- Guaranteed corrosion resistance.
   ACQ approved
- IBC/IRC code compliant. ICC-ES ESR-1078





Rafter/Truss to Top Plate







Decks



## **PERFORMANCE**

The performance and corrosion resistance of TimberLOK is guaranteed for the life of the project when used in accordance with the installation instructions and supporting technical literature included in all packaging. This information along with the Evaluation Report, ICC-ES ESR-1078, can be found at FastenMaster.com. TimberLOK is not recommended for use within 1000 feet of saltwater.

For technical assistance or questions regarding proper use of this fastener, please contact FastenMaster Technical Support at 800.518.3569 or visit FastenMaster.com.

| TIMBERLOK SELECTION GUIDE |                 |               |
|---------------------------|-----------------|---------------|
| Length                    | Packaging Qty.  | Item No.      |
| 2-1/2"