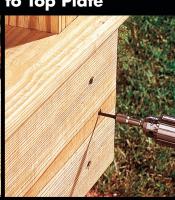

## Features:

- No predrilling
- Faster and easier than 3/8" lag screws
- Countersinking head style
- Guaranteed corrosion resistance.
   ACQ approved
- IBC/IRC code compliant. ICC-ES ESR-1078

Rafter/Truss to Top Plate