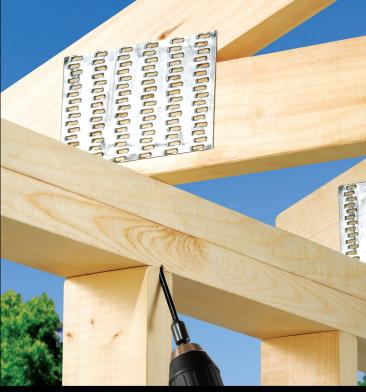

## TimberLOK® Structural Wood Screw

TimberLOK® is a heavy duty wood screw for applications such as attaching rafter or trusses to the top plate, landscape timbers, fences, decks, headers, stair stringers and more.

## Features:

- No predrilling
- Faster and easier than 3/8" lag screws
- Countersinking head style
- Guaranteed corrosion resistance.
   ACQ approved
- IBC/IRC code compliant. ICC-ES ESR-1078

Rafter/Truss to Top Plate